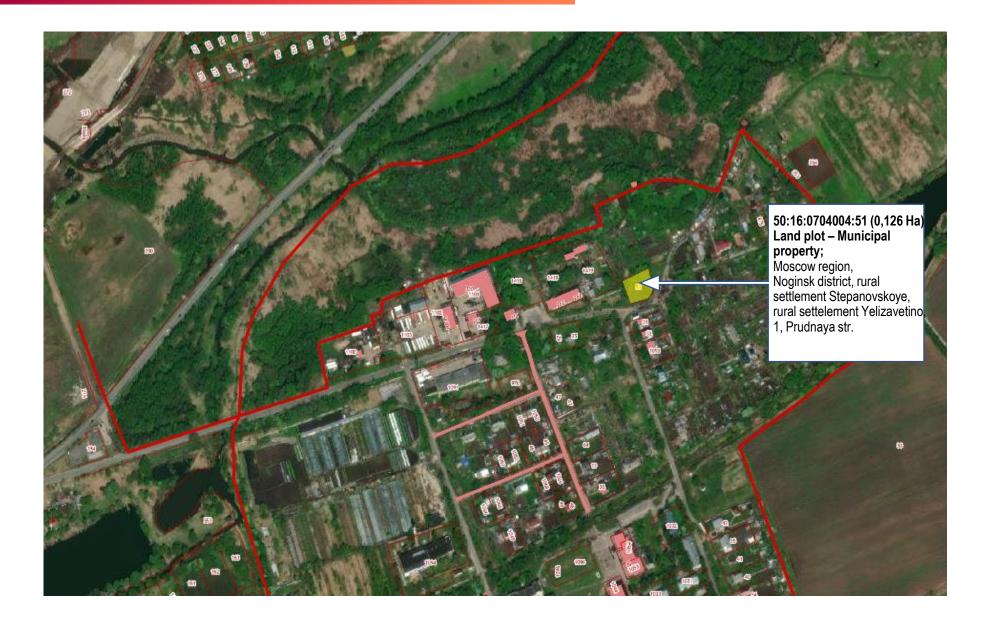

s
- Office space with an area of 5,000 m²
- Open areas up to 30,000 m<sup>2</sup>





#### Coworking «Fabrika» in Electrostal city



The coworking center in the business center **«POLAR»** 





All you need to create convenient conditions to work



coffee, water, tea



IT support administrator



The Internet Free WiFi



Modern kitchen



Printer and paper



Secretary



Relaxation zone with TV



Access to open Events

The coworking center into the microfinance campaign «lantar»



www.electrostal.ru





# The list of vacant land areas for realization of investment projects



## Municipal land







## Municipal land







#### 🧩 Муниципальная земля.







## Municipal land







## Municipal land plots intended for accommodate investors for trade







## Municipal land







## Municipal land plots intended to accommodate investors for sports







### Industrial site "METALLURG"









List of vacant premises in the territory of Urban District Electrostal



#### Points for placement of vending machines



| Organisation's<br>name                                            | Location                                                          | Conditions for<br>the provision of<br>the production<br>facilities: |
|-------------------------------------------------------------------|-------------------------------------------------------------------|---------------------------------------------------------------------|
| MURM «Youth<br>Center»                                            | 23, Karla Marksa str., Electrostal                                | Re