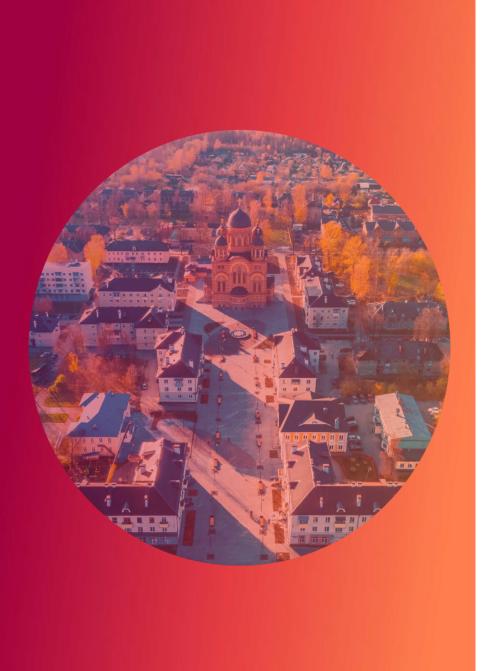

#### Urban District Electrostal of the Moscow region

Urban District Electrostal of the Moscow region is part of the Moscow agglomeration and situated in the east Moscow suburbs on the right bank of the Klyazma river.

Urban District Electrostal is placed on the international highway M-7 «Volga» and the railroad Moscow-Vladimir. Besides, there is the Ring Road near Electrostal City.

Urban District Electrostal is surrounded by woodlands and rivers. For example, the Khordtsa River and the Marinka River. Besides, the Vokhna tributary (the Vokhonka River) originates in Electrostal city.

Electrostal City is the administrative center, its territory is 13,537 hectares, and its population is 150,729.

On April 7th, 2015, Elektrostal was awarded the honorary title of "City of Labor Valor and Glory".