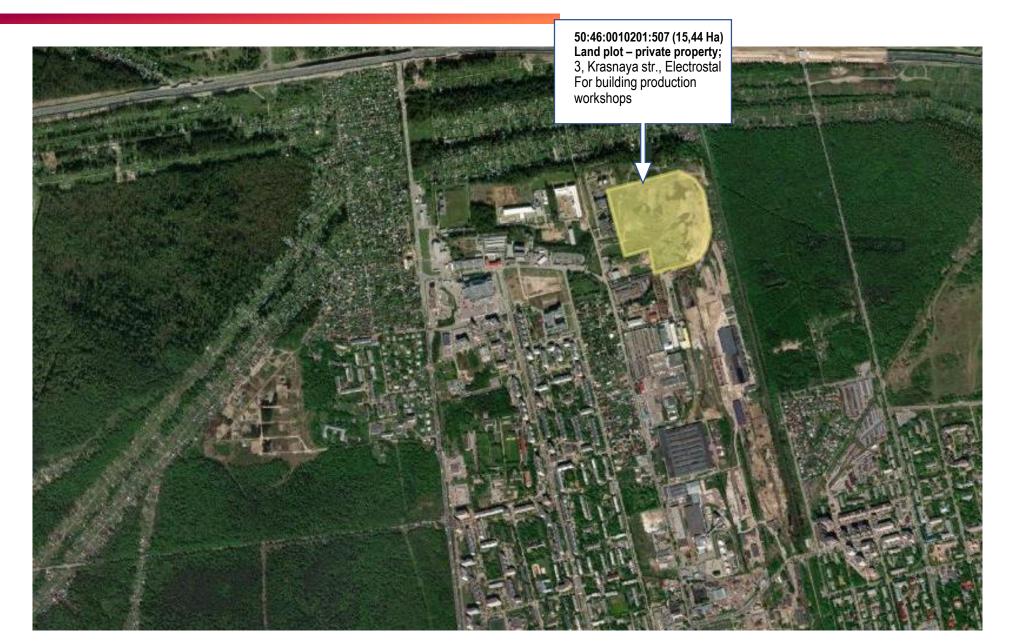

#### «The Electrostal Heavy Engineering Works» JSC ("EZTM" JSC)

Information about the company:

Address:19, Krasnaya str., Electrostal;

Телефон: +7 (496) 577-72-42;

CEO:Vladimir S. Zarudniy;

Average number of employees for 2024: 1 211 человека;

Key activities:

Production of metallurgical, mining and beneficiation equipment, fluid friction bearings, equipment for the oil and gas and cement industries, plastic recycling

General goals:

Over the next 10 years, JSC 'EZTM' plans to carry out a complete technical re-equipment and reconstruction of production and power management.