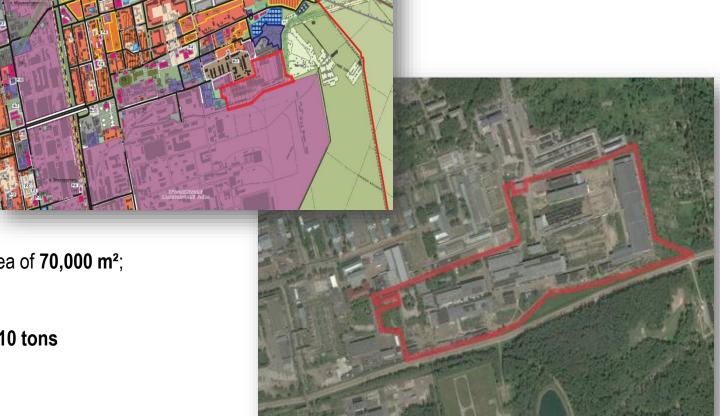

#### Industrial site: «TECHNOPARK PROMINVEST»

«TECHNOPARK PROMINVEST» is an industrial complex with developed infrastructure and important communications for product placement. Besides, there are ready production and storage facilities in the territory of the complex.

#### **Characteristics of the industrial park:**

- Total area: 17 Ha;
- Manufacturing and storage facilities with an area of 70,000 m<sup>2</sup>;
- Electrical power up to 12,000 kW
- Height from **4 to 12 m**
- Loading mechanisms, crane beams from 1 to 10 tons
- Office space with an area of 5,000 m²
- Open areas up to 30,000 m<sup>2</sup>