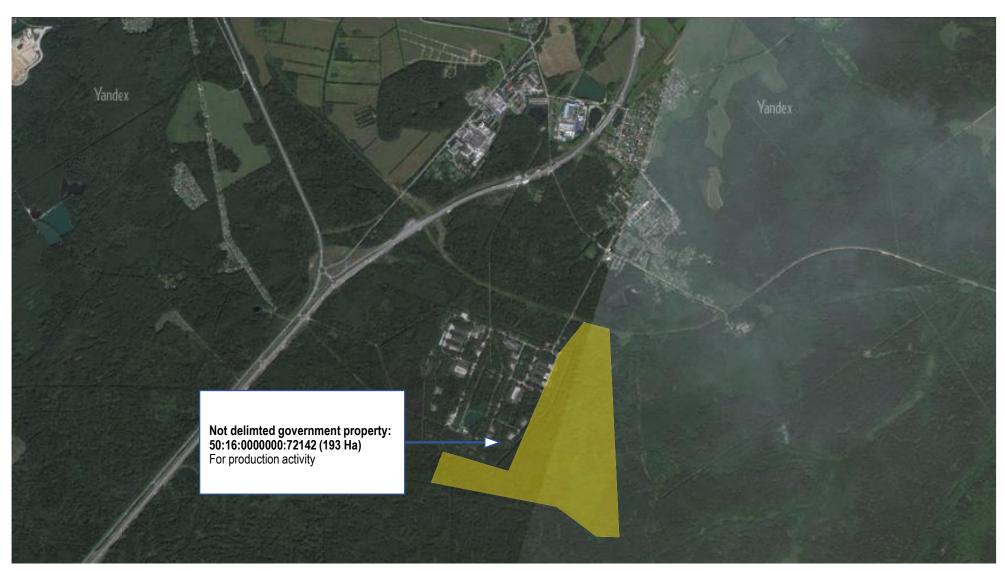

# The list of vacant land areas for realization of investment projects

## Municipal land