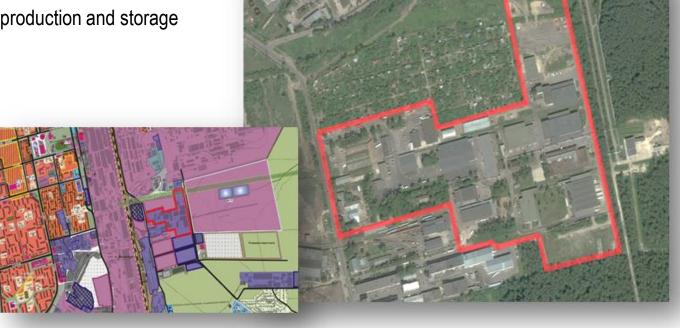

### Important investment projects

| Investor                                               | Project<br>description                                                                                                                                                                      | Planned investment volume, rubles | Implementation period          |
|--------------------------------------------------------|---------------------------------------------------------------------------------------------------------------------------------------------------------------------------------------------|-----------------------------------|--------------------------------|
| PLC «Wildberries»                                      | Construction of an omni-channel Wholesale Trade Center                                                                                                                                      | 15 000 000 000                    | April 2024                     |
| PLC «Energetic»                                        | Construction of a manufacturing complex for the production of towel dryers and bathroom furniture                                                                                           | 2 200 000 000                     | March 2024                     |
| PLC »Danny»                                            | Reconstruction of non-residential building for placement of computer manufacturing, electronic and optical products. Building of a production of innovative programmable logic controllers. | 425 600 000                       | January 2024<br>June 2026      |
| PLC «Rusinoks»                                         | Reconstruction of production building for placement of a new equipment                                                                                                                      | 250 000 000                       | February 2024                  |
| PLC «TK Invest»<br>PLC «TK Lift»                       | Construction of a plant for the production of containers for bulky waste<br>Construction of a plant for the production of special machinery                                                 | 221 500 000                       | November 2025<br>December 2025 |
| PLC «Elvizus»                                          | Building of a medicine center                                                                                                                                                               | 110 000 000                       | December 2024                  |
| PLC «Fobos – Auto»                                     | Building of production and storage facilities                                                                                                                                               | 80 000 000                        | December 2024                  |
| Individual Entrepreneur<br>Terskova Irina Vladimirovna | Building of a flower shop                                                                                                                                                                   | 55 000 000                        | January 2024                   |

#### Industrial site: «TECHNOPARK PROMINVEST»

«TECHNOPARK PROMINVEST» is an industrial complex with developed infrastructure and important communications for product placement. Besides, there are ready production and storage facilities in the territory of the complex.

#### **Characteristics of the industrial park:**

- Total area: 17 Ha;
- Manufacturing and storage facilities with an area of 70,000 m<sup>2</sup>;
- Electrical power up to 12,000 kW
- Height from **4 to 12 m**
- Loading mechanisms, crane beams from 1 to 10 tons
- Office space with an area of 5,000 m²
- Open areas up to 30,000 m<sup>2</sup>