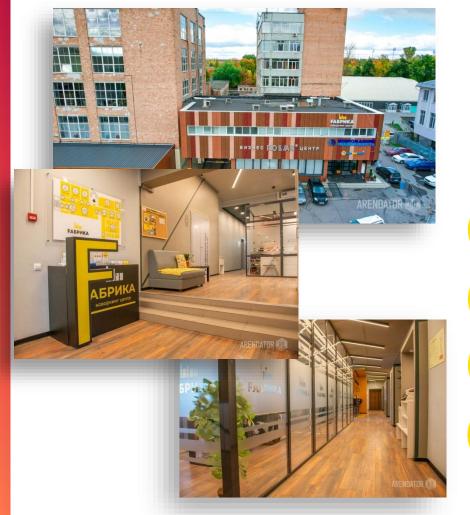

#### Coworking «Fabrika» in Electrostal city

The coworking center in the business center **«POLAR»** 

All you need to create convenient conditions to work

coffee, water, tea

IT support administrator

The Internet Free WiFi

Modern kitchen

Printer and paper

Secretary

Relaxation zone with TV

Access to open Events

The coworking center into the microfinance campaign «lantar»

www.electrostal.ru