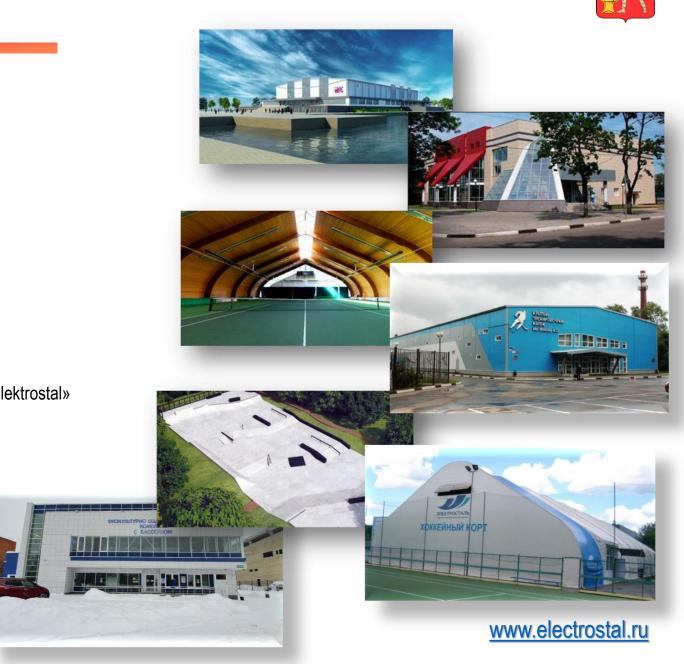

of the Moscow region

#### Sport schools

Municipal Budgetary Institution «World of Sport «Stal»

«Olympic Reserve Sports School for Team Sports «Elektrostal»»

«Olympic Reserve Sports School for water sports «Electrostal»

«Olympic Reserve Sports School for martial arts»

«Olympic Reserve Sports School for hockey «Kristall - Electrostal»

«Football sports school«VOSTOK - Electrostal»

«Comprehensive sports school «Lider - Electrostal»

#### Institutions of physical culture and sport

Municipal Institution «Physical Culture and Health Club for the Disabled of Elektrostal»

Sports ice palace «Kristall»

A.S. Ionov's Indoor Training Ice Rink

Indoor hockey court (artificial ice or grass)

City swimming pool «Metallurg»

ANO CCC «Kristall»

Physical Culture and Sports Club «Solonoga»

Gymnastic hall

Tennis-center

Sports city hall

Judo hall

Skate Park