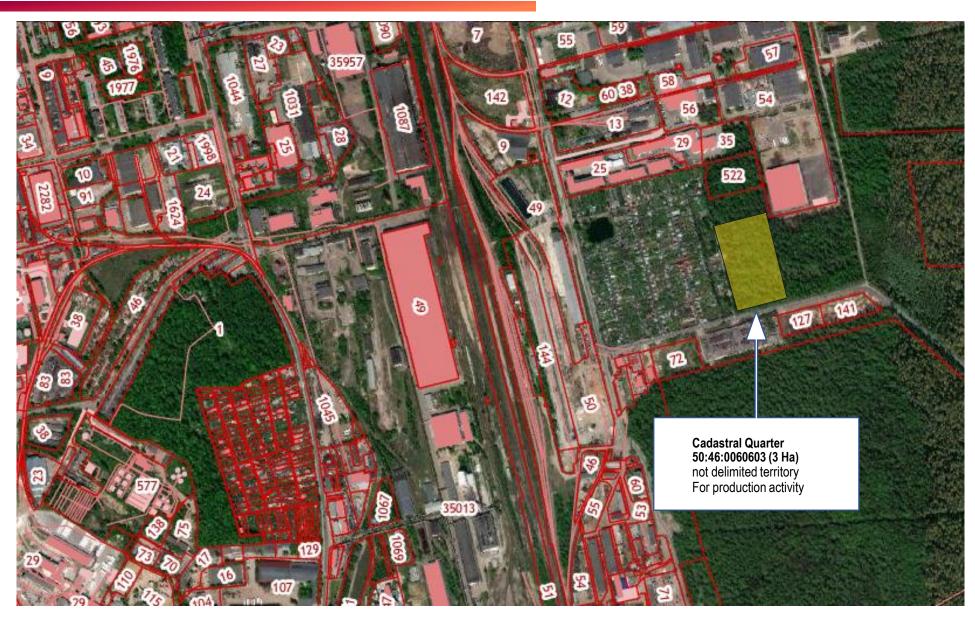

# The list of vacant land areas for realization of investment projects

## Municipal land

#### 🧩 Муниципальная земля.