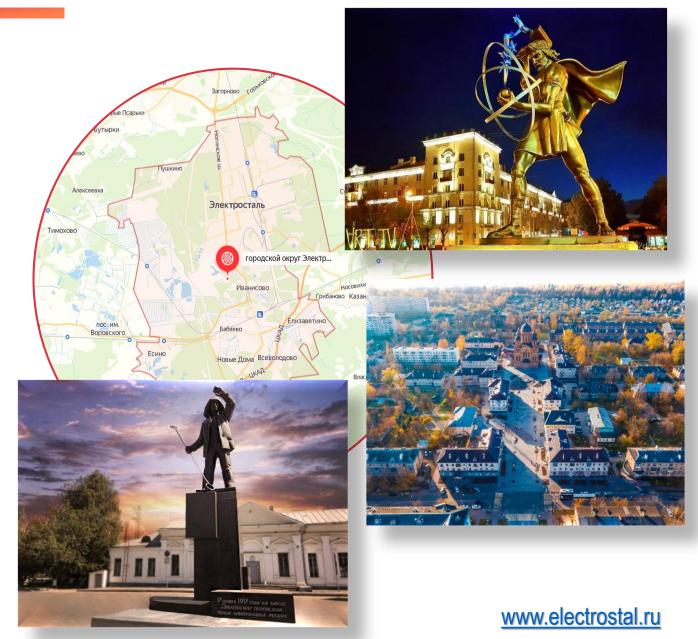

#### Urban District Electrostal of the Moscow region

Urban District Electrostal of the Moscow region is part of the Moscow agglomeration and situated in the east Moscow suburbs on the right bank of the Klyazma river.

Urban District Electrostal is placed on the international highway M-7 «Volga» and the railroad Moscow-Vladimir. Besides, there is the Ring Road near Electrostal City.

Urban District Electrostal is surrounded by woodlands and rivers. For example, the Khordtsa River and the Marinka River. Besides, the Vokhna tributary (the Vokhonka River) originates in Electrostal city.

Electrostal City is the administrative center, its territory is 13,537 hectares, and its population is 150,729.

On April 7th, 2015, Elektrostal was awarded the honorary title of "City of Labor Valor and Glory".