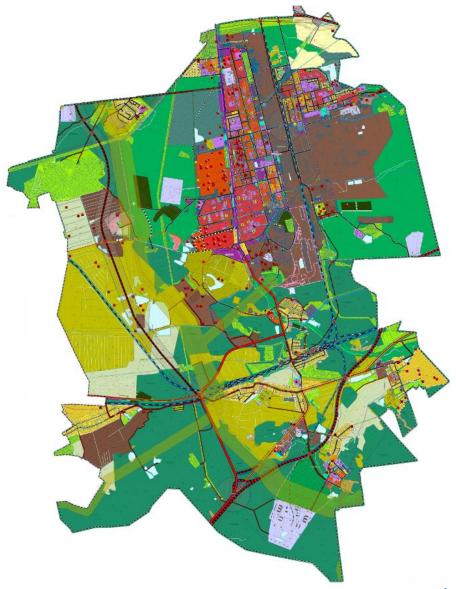

## Objects of investment infrastructure

## Functional zoning

|      | The area of development of individual residential buildings                                              |
|------|----------------------------------------------------------------------------------------------------------|
|      | The building area of low- rise residential houses (up to 4 floors, including the artic)                  |
|      | The huilding area of medium rice recidential houses (from 5 to 8 floors including the artic)             |
|      | The building area of multi- storey residential buildings (9 floors or more)                              |
|      | Multifunctional public and business area                                                                 |
|      | The zone of specialized public development                                                               |
|      | Industrial zones, engineering and transport infrastructure zones                                         |
|      | Production area                                                                                          |
|      | Communal storage area                                                                                    |
|      | Engineering infrastructure zone                                                                          |
|      | Transport infrastructure zone                                                                            |
|      | Agricultural use areas                                                                                   |
|      | Agricultural land area                                                                                   |
|      | The zone of horticultural or suburban non-profit associations of citizens                                |
|      | The production area of agricultural enterprises                                                          |
|      | Other agricultural zones                                                                                 |
|      | Recreational areas                                                                                       |
|      | The zone of green areas of common use (forest parks, parks, gardens, squares, boulevards, urban forests) |
|      | Recreation area                                                                                          |
|      | Forest park area                                                                                         |
|      | Forest area                                                                                              |
|      | Other recreational areas                                                                                 |
|      | Special purpose zones                                                                                    |
| GGG. | Cemetery area                                                                                            |
|      | The security zones                                                                                       |
|      | The water zones                                                                                          |
|      | Others                                                                                                   |