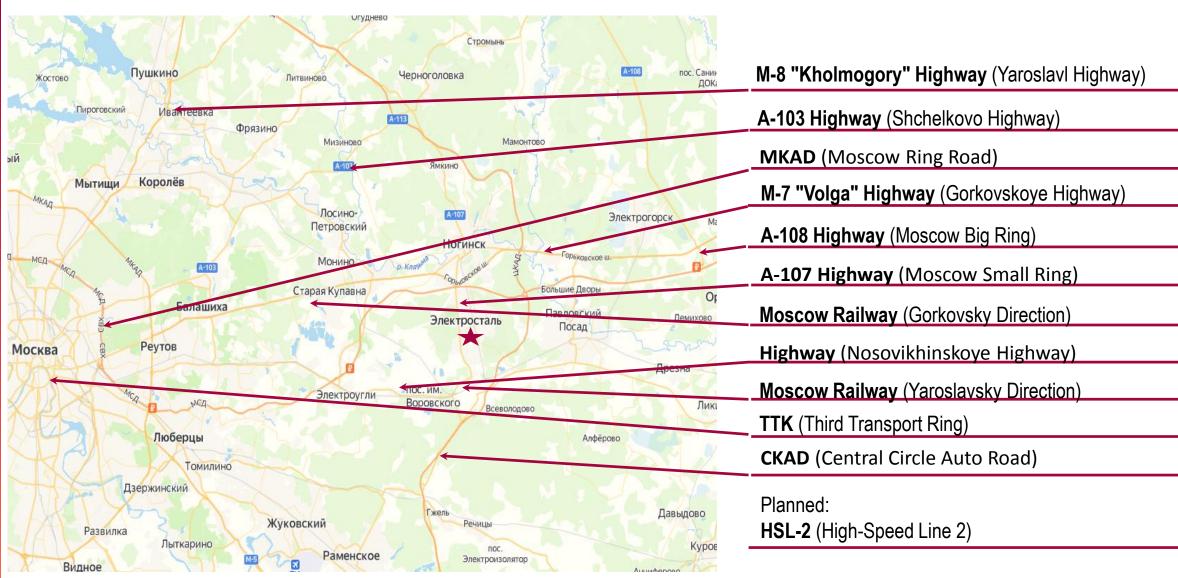

Urban District Electrostal is placed on the international highway M-7 «Volga» and the railroad Moscow-Vladimir. Besides, there is the Ring Road near Electrostal City.

Urban District Electrostal is surrounded by woodlands and rivers. For example, the Khordtsa River and the Marinka River. Besides, the Vokhna tributary (the Vokhonka River) originates in Electrostal city.

### Industrial park: «ELKO»

Industrial Park «ELKO» is situated in the east of the Moscow region, 35 km from MKAD (Gorkovskoe highway, Nosovikhinskoye highway) in Electrostal.

This is an active industrial territory with a total area of 16 hectares. It has sustainable infrastructure and is fully provided with energy carriers and networks. There are vacant land plots intended for the building and development of the territory, production and storage facilities, and office premises in the territory of the park.