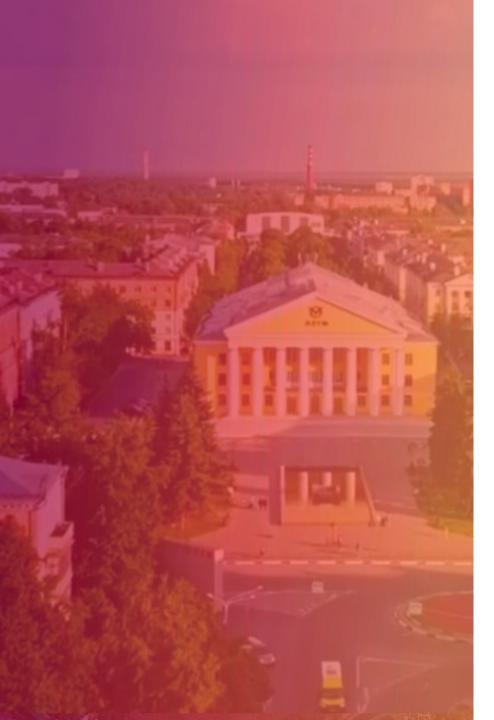

#### Urban District Electrostal of the Moscow region

Urban District Electrostal of the Moscow region is part of the Moscow agglomeration and situated in the east Moscow suburbs on the right bank of the Klyazma river.

Urban District Electrostal is placed on the international highway M-7 «Volga» and the railroad Moscow-Vladimir. Besides, there is the Ring Road near Electrostal City.

Urban District Electrostal is surrounded by woodlands and rivers. For example, the Khordtsa River and the Marinka River. Besides, the Vokhna tributary (the Vokhonka River) originates in Electrostal city.

Electrostal City is the administrative center, its territory is 13,537 hectares, and its population is 150,729.

On April 7th, 2015, Elektrostal was awarded the honorary title of "City of Labor Valor and Glory".