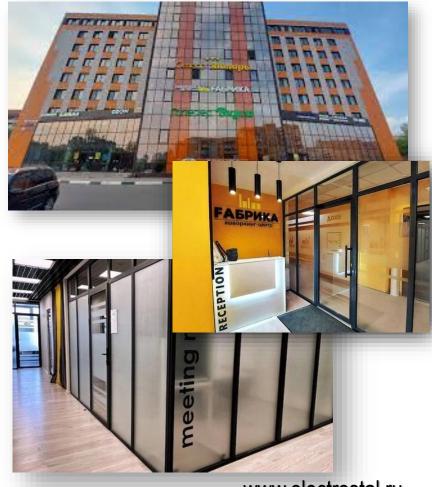

#### Coworking «Fabrika» in Electrostal city

The coworking center in the business center **«POLAR»** 

All you need to create convenient conditions to work

coffee, water, tea

IT support administrator

The Internet Free WiFi

Modern kitchen

Printer and paper

Secretary

Relaxation zone with TV

Access to open Events

The coworking center into the microfinance campaign «lantar»

www.electrostal.ru