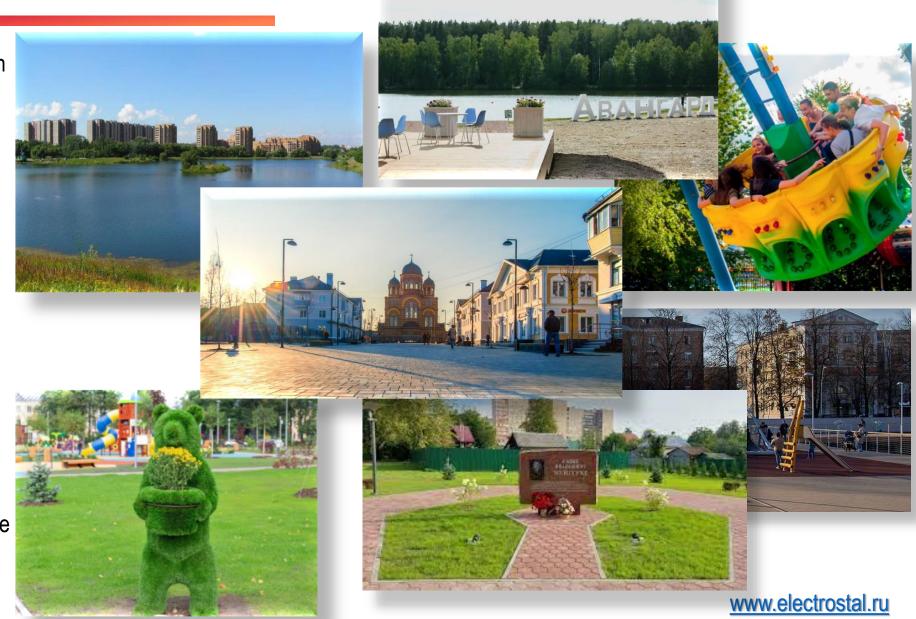

#### Park zones of Urban District Electrostal of the

Moscow region

- Park of culture and recreation
- «Chudo Park»
- Eco-park «Avangard»
- Park «Vostchnyy»
- Yubileynyy Prud
- Voznesenskaya alley
- The square named after S.I. Zolotukha
- Recreation zone near the square of Ice sport palace «Kristall»