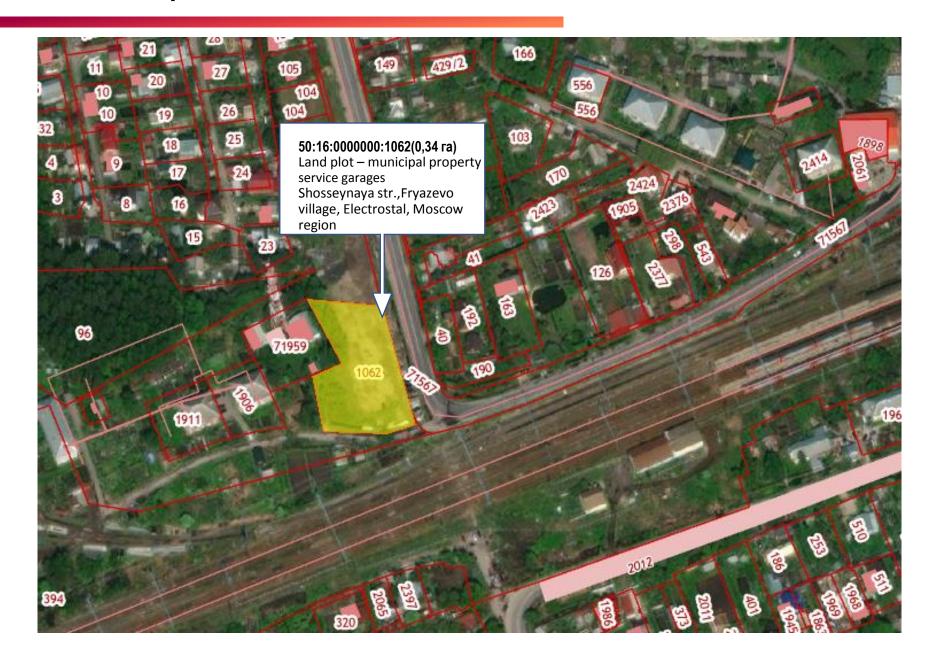

power up to 12,000 kW
- Height from **4 to 12 m**
- Loading mechanisms, crane beams from 1 to 10 tons
- Office space with an area of 5,000 m²
- Open areas up to 30,000 m<sup>2</sup>





#### Coworking «Fabrika» in Electrostal city



The coworking center in the business center **«POLAR»** 





All you need to create convenient conditions to work



coffee, water, tea



IT support administrator



The Internet Free WiFi



Modern kitchen



Printer and paper



Secretary



Relaxation zone with TV



Access to open Events

The coworking center into the microfinance campaign «lantar»



www.electrostal.ru





# The list of vacant land areas for realization of investment projects



## Municipal land







## Municipal land







#### 🧩 Муниципальная земля.







## Municipal land







## Municipal land plots intended for accommodate investors for trade







## Municipal land







## Municipal land plots intended to accommodate investors for sports







### Industrial site "METALLURG"









List of vacant premises in the territory of Urban District Electrostal



#### Points for placement of vending machines



| Organisation's<br>name                                            | Location                                                          | Conditions for<br>the provision of<br>the production<br>facilities: |
|-------------------------------------------------------------------|-------------------------------------------------------------------|---------------------------------------------------------------------|
| MURM «Youth<br>Center»