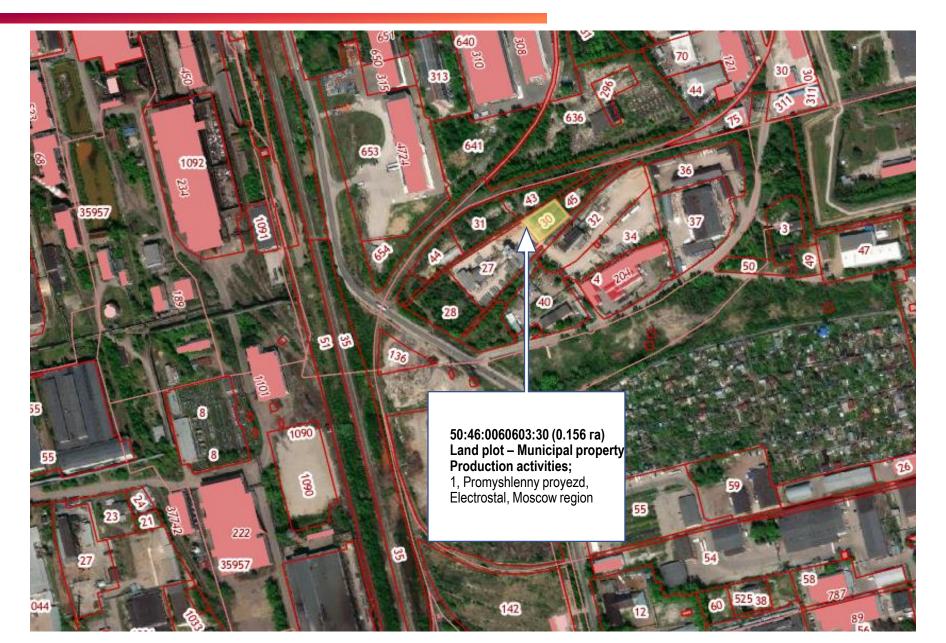

### Industrial site "METALLURG"

List of vacant premises in the territory of Urban District Electrostal